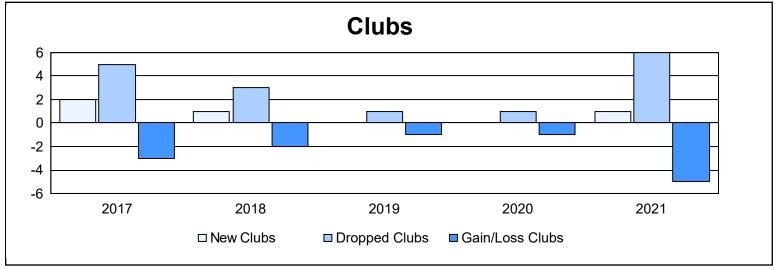

| Year      | New<br>Clubs | Dropped<br>Clubs | Gain/<br>Loss<br>Clubs | New<br>Members | Charter<br>Members | Reinstate<br>Members | Transfer<br>Members | Total<br>Member<br>Added | Total<br>Members<br>Dropped | Gain/<br>Loss<br>Members |
|-----------|--------------|------------------|------------------------|----------------|--------------------|----------------------|---------------------|--------------------------|-----------------------------|--------------------------|
| 2016-2017 | 2            | 5                | -3                     | 362            | 55                 | 26                   | 25                  | 468                      | 554                         | -86                      |
| 2017-2018 | 1            | 3                | -2                     | 361            | 37                 | 12                   | 40                  | 450                      | 658                         | -208                     |
| 2018-2019 | 0            | 1                | -1                     | 287            | 6                  | 21                   | 20                  | 334                      | 451                         | -117                     |
| 2019-2020 | 0            | 1                | -1                     | 222            | 1                  | 15                   | 18                  | 256                      | 375                         | -119                     |
| 2020-2021 | 1            | 6                | -5                     | 175            | 34                 | 16                   | 32                  | 257                      | 466                         | -209                     |
| Average   | 1            | 3                | -2                     | 281            | 27                 | 18                   | 27                  | 353                      | 501                         | -148                     |